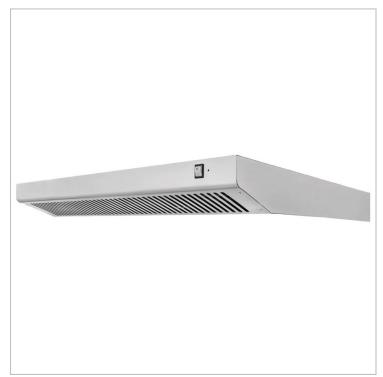

## Stainless Steel Hood with Motor and Speed Regulator- KT4-44MS

Stainless Steel Hood with Motor and Speed Regulator- KT4-44MS

- Suits TP range Oven
- Flow rate: 400 m3/h
- Suitable for applications up to a total of 8kW
- \*\* Proving Chamber not included
- 2 Years Parts and Labour Warranty