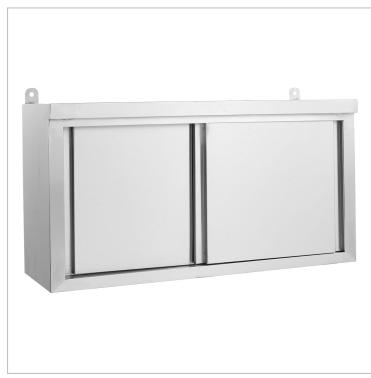

# WC-1200

Stainless Steel Wall Cabinet -

### **Quick Overview**

- Solid 1.2mm 304 grade S/S
- 1200mm wide
- 380mm Deep & 600mm High
- Preassembly
- · Polished inside and out

URL: https://www.foodequipment.com.au/media/catalog/product/w/c/wc-1200\_web\_1.jpg

### Description

Stainless Steel Wall Cabinet - WC-1200

- Solid 1.2mm 304 grade S/S
- 1200mm wide
- 380mm deep & 600mm high
- Preassembly
- Hygienic & easy to clean
- Polished inside and out