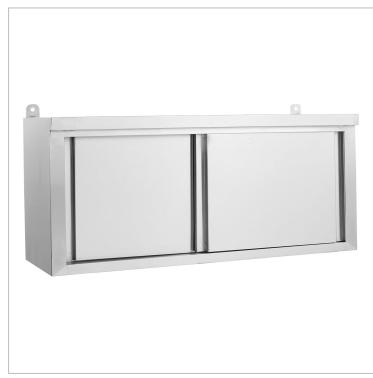

## WC-1500

Stainless Steel Wall Cabinet -

## **Quick Overview**

- Solid 1.2mm 304 grade S/S
- 1500mm wide
- 380mm Deep & 600mm High
- Preassembly
- Polished inside and out

URL: https://www.foodequipment.com.au/media/catalog/product/w/c/wc-1500\_web.jpg

Description

Stainless Steel Wall Cabinet - WC-1500

- Solid 1.2mm 304 grade S/S
- 1500mm wide
- 380mm deep & 600mm high
- Preassembly
- Hygienic & easy to clean
- Polished inside and out

2 Years Parts only Warranty