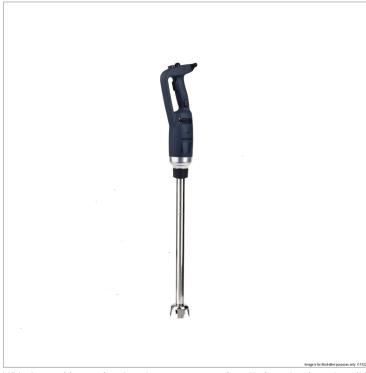

## Stick Blender with 500mm shaft - ISB500VV

## **Quick Overview**

Stick Blender with 500mm shaft

Versatile and efficient to quickly process and prepare soups, sauces and creams with an excellent finish.

• 859mm; 240V; 3.54kgs;

• Variable speed - 4,000~16,000RPM;

• 350W; 10A outlet required

Stick Blender with 500mm shaft

Description

Versatile and efficient to quickly process and prepare soups, sauces and creams with an excellent finish.

• 859mm; 240V; 3.54kgs;

• Variable speed - 4,000~16,000RPM;