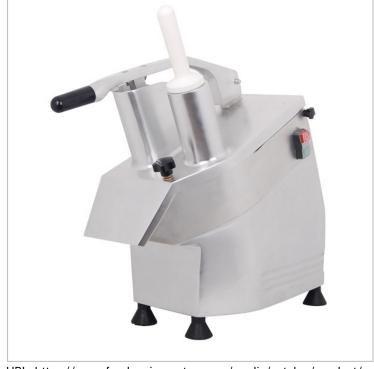

URL: https://www.foodequipment.com.au/media/catalog/product/v /c/vc55mf-vegetable-cutter.jpg Description

Vegetable Cutter - VC55MF

High-Speed Continuous Feed Precision Slicing, Grating, Chipping, Dicing & Julienne

Use For All Types Of Vegetable & Fruit Preparation

- · Heavy duty construction
- 350rpm motor
- Inclined motor base for better ejection
- All parts in contact with food dishwashing safe
- Cutting disc 205mm
- Round corner makes it easy to clean
- High speed continuous feed precision slicing, grating, chipping, dicign and julienne
- 1/2 Moon Hopper
- Polished Magnalium Housing
- Half Moon Feed Hopper
- Feed Tube
- Interlocked Safety Cut-Off Switch
- Discs Sold Separately

## VC55MF Vegetable Cutter

## **Quick Overview**

- Heavy duty construction
- 350rpm motor
- Inclined motor base for better ejection
- All parts in contact with food dishwashing safe
- Cutting disc 205mm
- Round corner makes it easy to clean