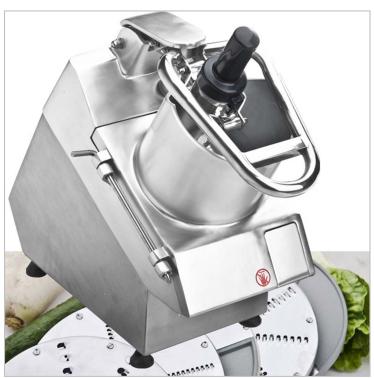

# Vite»Cut Vegetable Cutter FULL MOON HOPPER

High speed continuous feed precision slicing, grating, chipping, dicing & julienne Use for all types of vegetable & fruit preparation

- Heavy duty construction
- 350rpm motor
- Inclined motor base for better ejection
- All parts in contact with food dishwashing safe
- Cutting disc 205mm
- Round corner makes it easy to clean
- Comes with 5 discs\*
- Easy to change discs
- Interlocked safety cut-off switch
- Stainless steel base
- Full moon feed hopper
- Removable feed tube
- · Interlocked safety cut-off switch
- \* VC65MS comes with 5 discs
- 2 x Slicer: 2mm & 4mm
- 3 x Grater: 3mm, 4.5mm & 7mm

### VC65MS Vegetable Cutter

#### **Quick Overview**

- Heavy duty construction
- 350rpm motor
- Inclined motor base for better ejection
- All parts in contact with food dishwashing safe
- Cutting disc 205mm
- Round corner makes it easy to clean