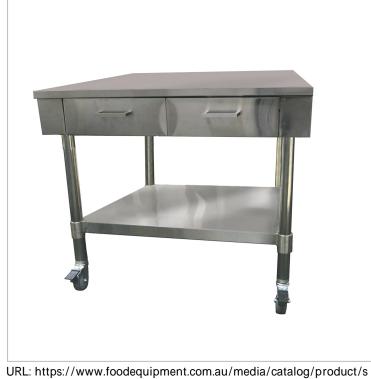

URL: https://www.foodequipment.com.au/media/catalog/product/s /w/swbd7-2\_web.jpg Description

Work bench with 2 Drawers and Undershelf ALL STAINLESS STEEL

- 775mm depth
- 2 x drawers
- Solid undershelf

2 Years Parts only Warranty

## Work bench with 2 drawers and undershelf - SWBD7-2

**Quick Overview** 

Work bench with 2 Drawers and Undershelf ALL STAINLESS STEEL

- 775mm depth
- 2 x drawers
- Solid undershelf