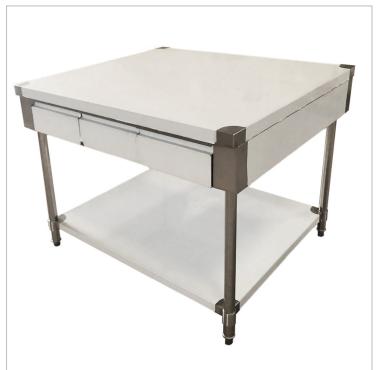

## **Quick Overview**

- 1000mm deep
- 6 drawers: 3 drawers each side
- With undershelf
- 304 grade Stainless Steel
- Hygienic and easy to clean

Centre Island Workbench with 3 Drawer Each Side - SWBD10-1500