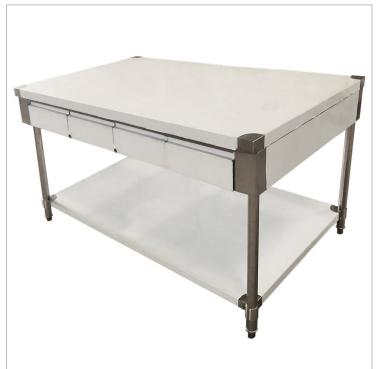

## Workbench with 4 Drawer Each Side - SWBD10-1800

## **Quick Overview**

- 1000mm deep
- 8 drawers: 4 drawers each side
- With undershelf
- 304 grade Stainless Steel
- Hygienic and easy to clean

Centre Island Workbench with 4 Drawer Each Side - SWBD10-1800

- 1000mm deep
- 8 drawers: 4 drawers each side
- With undershelf
- 304 grade Stainless Steel
- Hygienic and easy to clean

2 Years Parts only Warranty

•