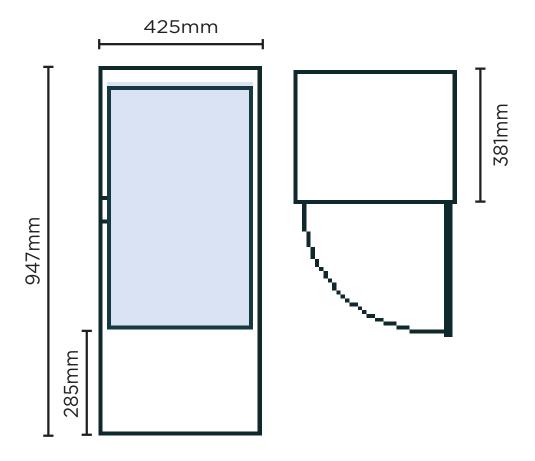

| Door Swing Dimension     | 425mm                  |
|--------------------------|------------------------|
| Total Depth of Door Open | 811mm                  |
| Door Shape               | Flat                   |
| Self-Closing Door        | No                     |
| Door Lock                | Yes                    |
| No. of doors             | 1                      |
| Temp. Controller         | Digital                |
| Castors                  | No                     |
| No. of Shelves inc. Base | 4                      |
| Shelves Dimensions       | 325(w) x 357(d) mm     |
| Colour                   | Black                  |
| Warranty                 | 1 Year, Parts & Labour |
| Warranty Service         | Bromic Extra Care      |
|                          |                        |

|        | External (mm) |
|--------|---------------|
| Width  | 425           |
| Depth  | 381           |
| Height | 947           |
|        | Internal (mm) |
| Width  | 369           |
|        |               |
| Depth  | 309           |