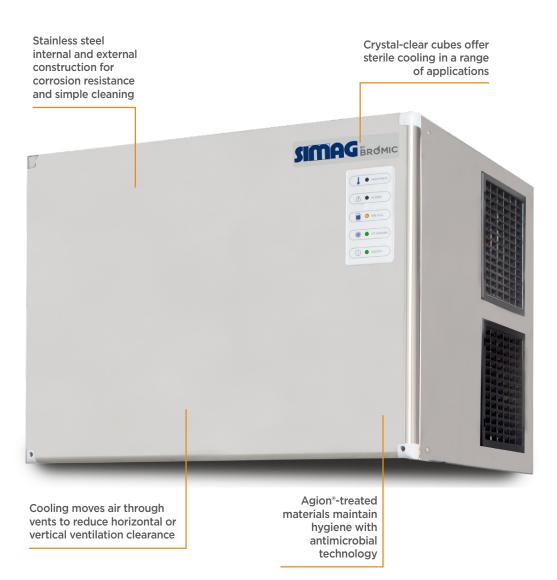

## IM0320HDM | Modular 320kg Half-Dice Ice Machine

**Ice Machines** 

## IM0320HDM

**MODULAR 320KG** HALF-DICE ICE MACHINE

BRŐMIC Head Office: 10 Phiney Place, Ingleburn NSW 2565

28.06.19