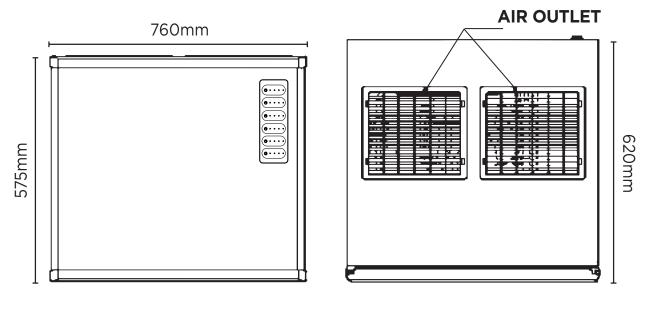

| SNS |        | External<br>(mm) |
|-----|--------|------------------|
| Ĭ   | Width  | 760              |
| ž   | Depth  | 620              |
| Ш   | Height | 575              |
| Δ   |        |                  |

\* External height excludes feet

\* Production is based on kg/24hr at 10°C air & 10°C water

BROMIC PTY Ltd reserve the right to alter specifications without notice.