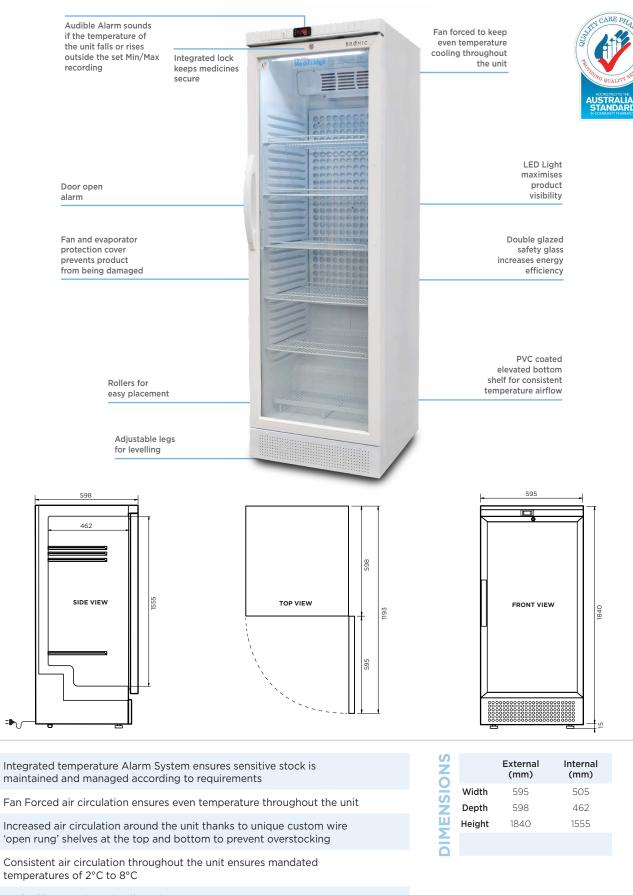

## MED0374GD | Bromic MediFridge™ Display Chiller 374L

Backed by Bromic national services & warranty

BROMIC Pty Ltd reserve the right to alter specifications without notice.

FEATURES

## MED0374GD | Bromic MediFridge™ Display Chiller 374L

**SPECIFICATIONS** 

| Part Number              | 3736218                                                                                                                                              | External (mm) Internal (mm)    |
|--------------------------|------------------------------------------------------------------------------------------------------------------------------------------------------|--------------------------------|
| Capacity                 | 372L                                                                                                                                                 | Width 595 505                  |
| Weight                   | 81kg                                                                                                                                                 | <b>Depth</b> 598 462           |
| Air Circulation          | Fan-Forced                                                                                                                                           | Height 1840 1555               |
| Climate Class            | 4                                                                                                                                                    |                                |
|                          | Range                                                                                                                                                | +2°C to 8°C                    |
| Temperature              | Min/Max Temp Recorder                                                                                                                                | Yes                            |
|                          | Display                                                                                                                                              | Digital                        |
| Exterior                 | Material                                                                                                                                             | Powder Coated Sheet Metal      |
| Door                     | Solid or Glass                                                                                                                                       | Low-E Glass + Argon Gas        |
|                          | Shape                                                                                                                                                | Flat                           |
|                          | Self-Closing                                                                                                                                         | Yes                            |
|                          | Door Lock                                                                                                                                            | Yes                            |
|                          | Door Switch                                                                                                                                          | Yes                            |
|                          | Door Swing Dimension                                                                                                                                 | 595mm                          |
|                          | Total Depth of Door Open                                                                                                                             | 1193mm                         |
| Shelves                  | No. of Shelves                                                                                                                                       | 6 (5 full size, 1 floor shelf) |
|                          | Style of Shelves                                                                                                                                     | Open rung shelf                |
|                          | Shelves Dimensions                                                                                                                                   | 500 x 400mm                    |
|                          | Adjustable                                                                                                                                           | Yes                            |
|                          | Capacity                                                                                                                                             | 20kg                           |
| Electrical               | Voltage                                                                                                                                              | 240V                           |
|                          | Frequency                                                                                                                                            | 50Hz                           |
|                          | Input Power                                                                                                                                          | 350W                           |
|                          | Current                                                                                                                                              | 2.7A                           |
|                          | Power Consumption                                                                                                                                    | 2.37kWh/24hr                   |
| Compressor               | Refrigerant                                                                                                                                          | R134a                          |
|                          | Charge                                                                                                                                               | 200g                           |
| Alarms                   | Temperature                                                                                                                                          | Yes                            |
|                          | Audible                                                                                                                                              | Yes                            |
| Internal Lighting        | LED Internal Light                                                                                                                                   | Yes                            |
|                          | Manual/Automatic                                                                                                                                     | Automatic                      |
| Defrost                  | Type of Defrost System                                                                                                                               |                                |
|                          |                                                                                                                                                      |                                |
| Plug                     | Type<br>Rated Current                                                                                                                                | 3-pin AU plug<br>10A           |
|                          |                                                                                                                                                      |                                |
| Insulation Type          | Plug Location                                                                                                                                        | Rear, bottom left              |
| Insulation Type          | Cyclopentane                                                                                                                                         |                                |
| Feet/Wheels<br>Approvals | 2 rollers at rear, 2 feet at front<br>Quality Care Pharmacy Program Compliance - Cold Chain Testing (QCPP),<br>MEPS, The Pharmacy Guild of Australia |                                |
| Warranty                 | 2 year warranty                                                                                                                                      |                                |
| Data Logger              | Available, part #350700050                                                                                                                           |                                |
|                          |                                                                                                                                                      |                                |