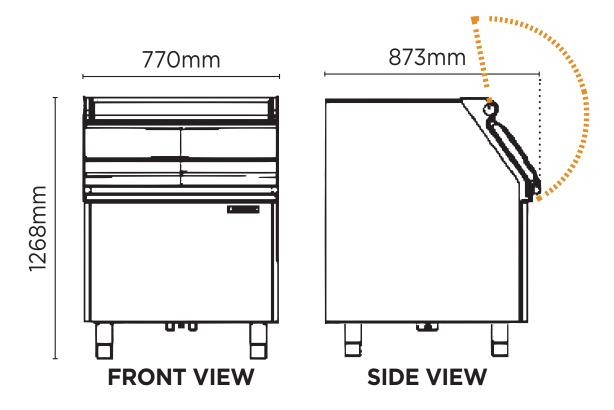

| SNO           |        | External (mm) |
|---------------|--------|---------------|
| $\frac{1}{2}$ | Width  | 1235          |
| Ž             | Depth  | 865           |
| DIME          | Height | 1268          |

BROMIC PTY Ltd reserve the right to alter specifications without notice.

<sup>\*</sup> External height excludes feet

<sup>\*</sup> Production is based on kg/24hr at 10°C air & 10°C water