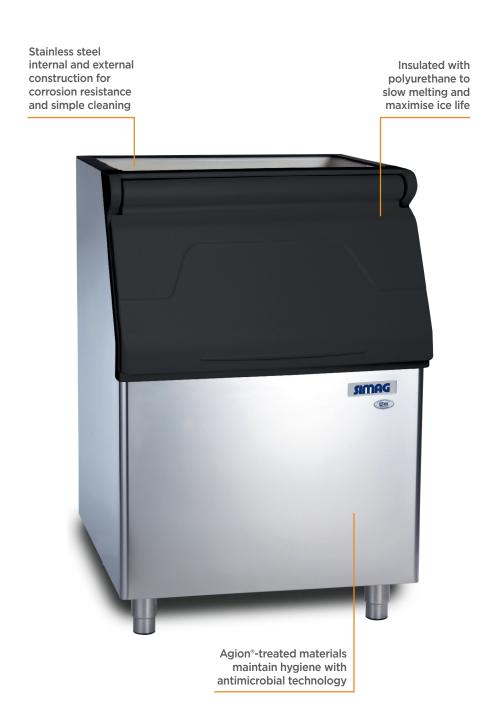

## SB243 | 243kg Storage Bin

**Ice Machines** 

| S |  |
|---|--|
| Z |  |
| ō |  |
| È |  |
| 8 |  |
| Ü |  |
| Ш |  |
|   |  |
| Ш |  |
|   |  |

| Model                | SB243                        |
|----------------------|------------------------------|
| Part Number          | 3935272                      |
| Storage Bin Capacity | 243kg                        |
| Gross Weight         | 68kg                         |
| Liner Material       | Stainless Steel              |
| Warranty             | 3 Years Parts, 1 Year Labour |
| Warranty Service     | Bromic Extra Care            |
|                      |                              |