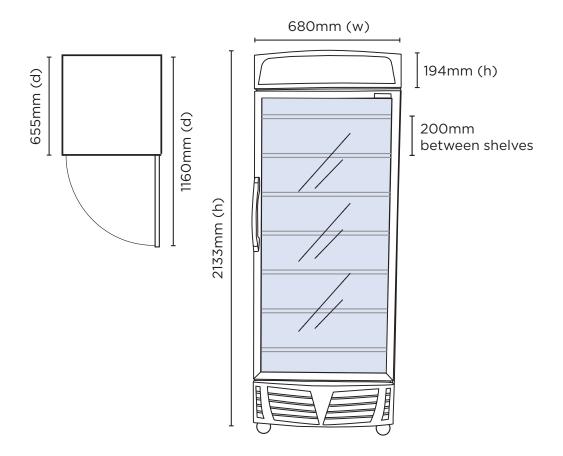

| Door Swing Dimension                  | 680mm                  |
|---------------------------------------|------------------------|
| Total Depth of door open              | 1160mm                 |
| Door Shape                            | Flat                   |
| Self-Closing Door                     | Yes                    |
| Door Lock                             | No                     |
| No. of Doors                          | 1                      |
| Temp. Controller                      | Analogue               |
| Castors                               | Yes                    |
| No. of Shelves Incl. Base<br>Per Door | 7                      |
| Shelves Dimensions                    | 540(w) x 390(d) mm     |
| Colour                                | Silver                 |
| Warranty                              | 1 Year, Parts & Labour |
| Warranty Service                      | Bromic Extra Care      |
|                                       |                        |

**DIMENSIONS** 

|                | External (mm)      |
|----------------|--------------------|
| Width          | 680                |
| Depth          | 655                |
| Height         | 2133               |
|                |                    |
|                | Internal           |
|                | (mm)               |
| Width          | <b>(mm)</b><br>577 |
| Width<br>Depth | , ,                |
|                | 577                |
| Depth          | 577<br>495         |
| Depth          | 577<br>495         |