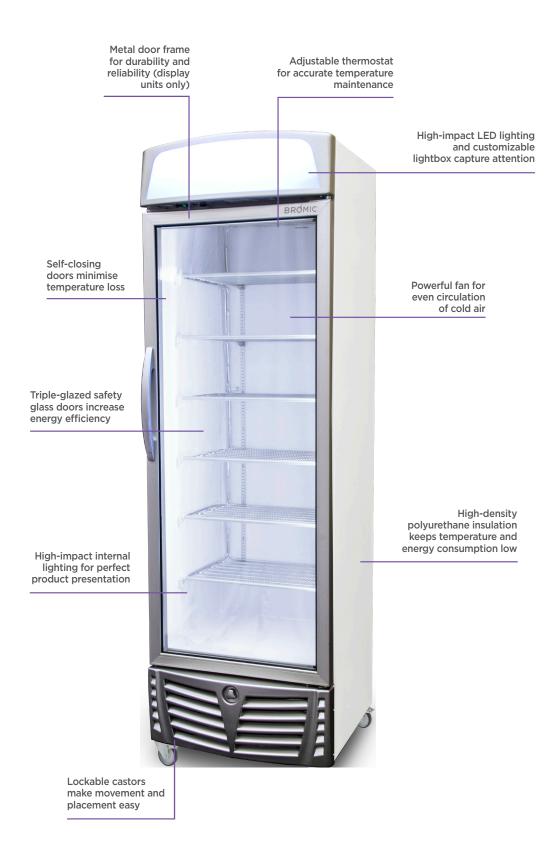

## **UF0440LS LED | Flat Glass Door 440L LED Display Freezer**

**Vertical Displays & Storage** 

| S   |
|-----|
| Z   |
| 0   |
| Ę   |
| Z   |
| H   |
| =   |
| Ш   |
| ٩   |
| (J) |

| Part Number               | 3736047             |
|---------------------------|---------------------|
| Capacity                  | 440L                |
| Temperature Range         | -19 to -14°C        |
| Max. Ambient Temp.        | 35°C                |
| Refrigeration Capacity    | 867W                |
| <b>Energy Consumption</b> | 15.28kWh/24h        |
| Current                   | 5.6A                |
| Gross Weight              | 123kg               |
| Packaged Dimensions       | 760 x 710 x 2207 mm |
| Air-Circulation           | Ventilated          |
| Drainage Points           | Base                |
| Refrigerant               | R404a               |
| Plug Supplied             | Yes, 1 x 10A        |
| Plug Location             | Bottom Left         |
| Display Light Box         | Yes                 |
| Internal Light            | LED                 |
| Door Type                 | Glass               |

| Door Swing Dimension                  | 680mm                  |
|---------------------------------------|------------------------|
| Total Depth of door open              | 1160mm                 |
| Door Shape                            | Flat                   |
| Self-Closing Door                     | Yes                    |
| Door Lock                             | No                     |
| No. of Doors                          | 1                      |
| Temp. Controller                      | Analogue               |
| Castors                               | Yes                    |
| No. of Shelves Incl. Base<br>Per Door | 7                      |
| Shelves Dimensions                    | 540(w) x 390(d) mm     |
| Colour                                | Silver                 |
| Warranty                              | 1 Year, Parts & Labour |
| Warranty Service                      | Bromic Extra Care      |
|                                       |                        |