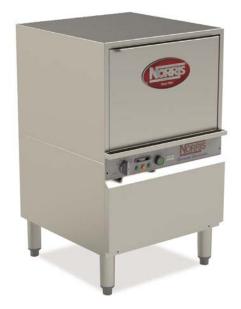

## NORRIS GLASSMATE 10 amp

code: 17-600

RINSE TANK

The Glassmate is a tough and reliable glasswasher manufactured to operate under the most demanding conditions. Fit with an optional cooling cycle designed to minimise the turnaround of glassware, this machine will prove to be reliable and dependable in the busiest of work environments.

## **FEATURES**

- Warranty 2 years on parts and labour, 5 years on the cabinet
- Compact size suited for modern bars
- Cleans up to 800 glasses per hour
- 30 second Quick Cycle
- Automatic detergent injection for consistent results and controlled consumption
- Selectable hot and cold rinse for faster turnaround
- Suitable for low pressure areas
- Rinse temperature accurately controlled by the thermostop function
- Adjustable legs to suit bench requirements
- Simplistic visual controls
- Double skinned door reducing heat and noise pollution
- High grade stainless steel welded cabinet for durability
- Australian made