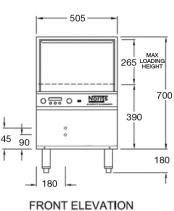

## **INCLUSIONS**

- 1 x Wire glass rack 17"x14"
- 2 x Water connection hose
- 1 x Chemical weight & filter
- 1 x Operating manual

| TECHNICAL DATA                                                                                                                        | 1                                          |
|---------------------------------------------------------------------------------------------------------------------------------------|--------------------------------------------|
| Height                                                                                                                                |                                            |
| Cabinet<br>Cabinet inc. legs<br>Usable Wash                                                                                           | 700 mm<br>700 - 880 mm<br>265 mm           |
| Width                                                                                                                                 |                                            |
| Cabinet                                                                                                                               | 505 mm                                     |
| Depth                                                                                                                                 |                                            |
| Cabinet<br>With door open                                                                                                             | 545 mm<br>845 mm                           |
| Capacities                                                                                                                            |                                            |
| Loads/Hour Water per Cycle Wash Pump Rinse Pump Wash Tank Litres Rinse Tank Litres Element (wash) Element (rinse) Detergent Injection | up to 60* 6L 310W N.A N.A 20 N.A 3000W yes |
| Temperatures                                                                                                                          |                                            |
| Rinse Degrees C                                                                                                                       | 82 - 88 °C                                 |
| Plumbing                                                                                                                              |                                            |
| Drain                                                                                                                                 | 32mm Gravity<br>(Drain pump optional)      |
| Water                                                                                                                                 | ½" BSP (cold AND hot)                      |
| Electrical                                                                                                                            |                                            |
| Volts/Hz<br>Amps                                                                                                                      | 240V AC/50Hz<br>10amps                     |