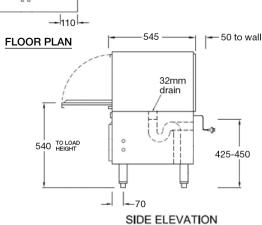

## **INCLUSIONS**

- 1 x Wire glass rack 17"x14"
- 2 x Water connection hose
- 1 x Chemical weight & filter
- 1 x Operating manual

| TECHNICAL DATA                                                                                                                        | 1                                          |
|---------------------------------------------------------------------------------------------------------------------------------------|--------------------------------------------|
| Height                                                                                                                                |                                            |
| Cabinet<br>Cabinet inc. legs<br>Usable Wash                                                                                           | 700 mm<br>700 - 880 mm<br>265 mm           |
| Width                                                                                                                                 |                                            |
| Cabinet                                                                                                                               | 505 mm                                     |
| Depth                                                                                                                                 |                                            |
| Cabinet<br>With door open                                                                                                             | 545 mm<br>845 mm                           |
| Capacities                                                                                                                            |                                            |
| Loads/Hour Water per Cycle Wash Pump Rinse Pump Wash Tank Litres Rinse Tank Litres Element (wash) Element (rinse) Detergent Injection | up to 60* 6L 310W N.A N.A 20 N.A 3000W yes |
| Temperatures                                                                                                                          |                                            |
| Rinse Degrees C                                                                                                                       | 82 - 88 °C                                 |
| Plumbing                                                                                                                              |                                            |
| Drain                                                                                                                                 | 32mm Gravity<br>(Drain pump optional)      |
| Water                                                                                                                                 | ½" BSP (cold AND hot)                      |
| Electrical                                                                                                                            |                                            |
| Volts/Hz<br>Amps                                                                                                                      | 240V AC/50Hz<br>10amps                     |