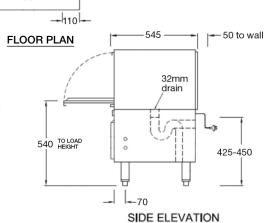

## **INCLUSIONS**

- 1 x Wire glass rack 17"x14"
- 2 x Water connection hose
- 1 x Chemical weight & filter
- 1 x Operating manual

| Height                                                                                                                                                                           |     |
|----------------------------------------------------------------------------------------------------------------------------------------------------------------------------------|-----|
| Cabinet 700 mm Cabinet inc. legs 700 - 880 mm Usable Wash 265 mm                                                                                                                 |     |
| Width                                                                                                                                                                            |     |
| Cabinet 505 mm                                                                                                                                                                   |     |
| Depth                                                                                                                                                                            |     |
| Cabinet 545 mm<br>With door open 845 mm                                                                                                                                          |     |
| Capacities                                                                                                                                                                       |     |
| Loads/Hour up to 60* Water per Cycle 6L Wash Pump 310W Rinse Pump N.A Wash Tank Litres N.A Rinse Tank Litres 20 Element (wash) N.A Element (rinse) 3000W Detergent Injection yes |     |
| Temperatures                                                                                                                                                                     |     |
| Rinse Degrees C 82 - 88 °C                                                                                                                                                       |     |
| Plumbing                                                                                                                                                                         |     |
| Drain 32mm Gravity (Drain pump optiona                                                                                                                                           | ۱۱) |
| Water ½" BSP (cold AND h                                                                                                                                                         |     |
| Electrical                                                                                                                                                                       |     |
| Volts/Hz 240V AC/50Hz<br>Amps 15amps                                                                                                                                             |     |