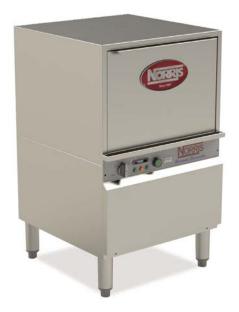

## NORRIS GLASSMATE 15 amp

code: 18-000

RINSE TANK

The Glassmate is a tough and reliable glasswasher manufactured to operate under the most demanding conditions. Fit with an optional cooling cycle designed to minimise the turnaround of glassware, this machine will prove to be reliable and dependable in the busiest of work environments.

## **FEATURES**

- Warranty 2 years on parts and labour, 5 years on the cabinet
- Compact size suited for modern bars
- Cleans up to 800 glasses per hour
- 30 second Quick Cycle
- Automatic detergent injection for consistent results and controlled consumption
- Selectable hot and cold rinse for faster turnaround
- Suitable for low pressure areas
- Rinse temperature accurately controlled by the thermostop function
- Adjustable legs to suit bench requirements
- Simplistic visual controls
- Double skinned door reducing heat and noise pollution
- High grade stainless steel welded cabinet for durability
- Australian made