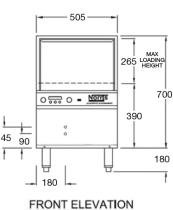

## **INCLUSIONS**

- 1 x Wire glass rack 17"x14"
- 2 x Water connection hose
- 1 x Chemical weight & filter
- 1 x Operating manual

| Height                                                                                                                                                                           |     |
|----------------------------------------------------------------------------------------------------------------------------------------------------------------------------------|-----|
| Cabinet 700 mm Cabinet inc. legs 700 - 880 mm Usable Wash 265 mm                                                                                                                 |     |
| Width                                                                                                                                                                            |     |
| Cabinet 505 mm                                                                                                                                                                   |     |
| Depth                                                                                                                                                                            |     |
| Cabinet 545 mm<br>With door open 845 mm                                                                                                                                          |     |
| Capacities                                                                                                                                                                       |     |
| Loads/Hour up to 60* Water per Cycle 6L Wash Pump 310W Rinse Pump N.A Wash Tank Litres N.A Rinse Tank Litres 20 Element (wash) N.A Element (rinse) 3000W Detergent Injection yes |     |
| Temperatures                                                                                                                                                                     |     |
| Rinse Degrees C 82 - 88 °C                                                                                                                                                       |     |
| Plumbing                                                                                                                                                                         |     |
| Drain 32mm Gravity (Drain pump optiona                                                                                                                                           | ۱۱) |
| Water ½" BSP (cold AND h                                                                                                                                                         |     |
| Electrical                                                                                                                                                                       |     |
| Volts/Hz 240V AC/50Hz<br>Amps 15amps                                                                                                                                             |     |