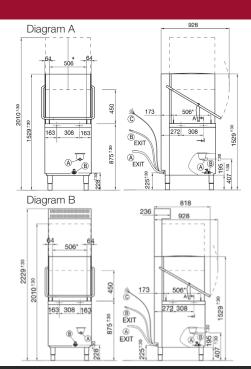

#### Note: Benches not included Optional steam condenser available (see Diagram B)

With European technology this commercial dishwashing machine has been designed for Australian conditions to be an extremely user-friendly and functional pass-through machine. Incorporating a number of technical features such as the smooth lifting hood, large pass-through door entry of 410mm, and a quick start option so when the hood closes this industrial dishwashing machine starts and keeps performing in the busiest of environments.

#### **TECHNICAL DATA**

| Height                                                                                                                                                                          |                                                                               |
|---------------------------------------------------------------------------------------------------------------------------------------------------------------------------------|-------------------------------------------------------------------------------|
| Cabinet<br>Cabinet inc. legs<br>With hood extended<br>Usable Wash<br>*With steam condenser                                                                                      | 1335 mm<br>1500-1560 mm<br>1985-2045 mm<br>440 mm<br>2210-2150 mm             |
| Width                                                                                                                                                                           |                                                                               |
| Cabinet<br>Inc. handle                                                                                                                                                          | 634 mm<br>725 mm                                                              |
| Depth                                                                                                                                                                           |                                                                               |
| Cabinet<br>Inc. handle                                                                                                                                                          | 745 mm<br>818 mm                                                              |
| Capacities                                                                                                                                                                      |                                                                               |
| Loads/Hour<br>Water per Cycle<br>Wash Pump<br>Rinse Pump<br>Wash Tank Litres<br>Rinse Litres<br>Element (wash)<br>Element (rinse)<br>Detergent Injection<br>Rinse Aid Injection | up to 40*<br>2.7L<br>1100W<br>200W<br>20<br>6<br>3000W<br>9500W<br>yes<br>yes |
| Temperatures                                                                                                                                                                    |                                                                               |
| Wash Degrees C<br>Rinse Degrees C                                                                                                                                               | 60 °C<br>82 °C                                                                |
| Plumbing                                                                                                                                                                        |                                                                               |
| Drain<br>Water                                                                                                                                                                  | Gravity<br>(Drain Pump Optional)<br>3/4" BSP (hot)                            |
| Electrical                                                                                                                                                                      |                                                                               |
| Volts/Hz/Phase<br>Amps                                                                                                                                                          | 400V/50Hz/3+N<br>20Amps/Ph                                                    |