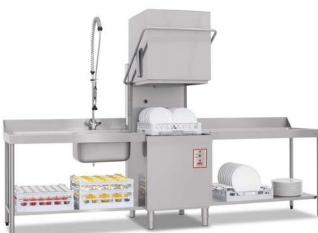

#### Note: Benches not included Optional steam condenser available (see Diagram B)

With European technology this commercial dishwashing machine has been designed for Australian conditions to be an extremely user-friendly and functional pass-through machine. Incorporating a number of technical features such as the smooth lifting hood, large pass-through door entry of 410mm, and a quick start option so when the hood closes this industrial dishwashing machine starts and keeps performing in the busiest of environments.

# **FEATURES**

- Warranty 1 year parts and labour, 3 years on the control board & cabinet (see p.28 for conditions & extended warranty offer)
- 1, 2, 3 & 12 minute wash cycle options
- Up to 1000 plates per hour\*
- Automatic detergent injection
- · Corner and In-line positioning
- Easy cleaning
- Ergonomically designed
- Heat recovery unit available

### INCLUSIONS

- 1 x Plate rack 500mm x 500mm
- 1 x Flat Rack 500mm x 500mm
- 1 x Cutlery container
- 1 x Drain hose
- 1 x Water connection hose
- 1 x Operating manual